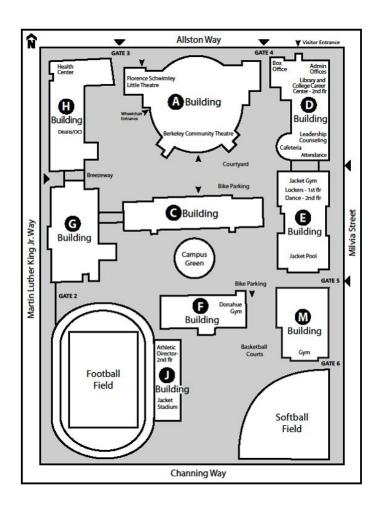

#### Academic Choice (AC)

| Period 1                                               | Period 2 | Period 3 | Period 4 | Period 5 | Period 6 |
|--------------------------------------------------------|----------|----------|----------|----------|----------|
| Donahue Gym - F Building (English and History Classes) |          |          |          |          |          |

## Academy of Medicine and Public Service (AMPS) & African American Studies Department

| Period 1                                           | Period 2 | Period 3 | Period 4 | Period 5 | Period 6 |
|----------------------------------------------------|----------|----------|----------|----------|----------|
| College and Career Center - D Building - 2nd Floor |          |          |          |          |          |

## Arts and Humanities Academy (AHA)

| Period 1                         | Period 2 | Period 3 | Period 4 | Period 5 | Period 6 |
|----------------------------------|----------|----------|----------|----------|----------|
| Library - D Building - 2nd Floor |          |          |          |          |          |

# **Berkeley International High School (BIHS)**

| Period 1Period 2Period 3Period 4 |     |  |                                 | Period 5 | Period 6 |
|----------------------------------|-----|--|---------------------------------|----------|----------|
|                                  | Com |  | ing Gym<br>est Gallery (Art Cla | usses)   |          |

#### **Communication Arts and Sciences (CAS)**

| Period 1                              | Period 2 | Period 3 | Period 4 | Period 5 | Period 6 |
|---------------------------------------|----------|----------|----------|----------|----------|
| Dance Studio - E Building - 2nd Floor |          |          |          |          |          |

#### **Performing Arts**

| Period 0                                                    | Period 1 | Period 2 | Period 3 | Period 4 | Period 5 | Period 6 |
|-------------------------------------------------------------|----------|----------|----------|----------|----------|----------|
| Florence Schwimley Little Theatre - West Side of A Building |          |          |          |          |          |          |