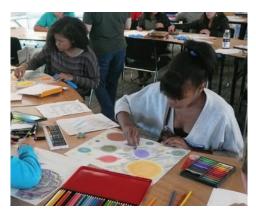

#### INTRODUCING NOVAS:

Join us at the Teen Center in Downtown Berkeley for NASA Opportunities in Visualization, Art, and Science (NOVAS), a free NASA-sponsored after school program for high school students that explores the links between science and art. We'll show you how to create amazing science visualizations using digital media, graphic design, Photoshop, and video production, as well as drawing and sculpting. You'll also get to try out hands-on, fun

activities involving NASA missions, black holes, supernova explosions, dark matter, climate science, and the search for life on other planets.

Throughout these workshops, you'll have the opportunity to meet UC Berkeley undergraduates, as well as professors, scientists, and other experts, plus gain valuable experience for college preparation. And you can choose to showcase your work to the public on NASA web pages, in art galleries, on video walls, and elsewhere.