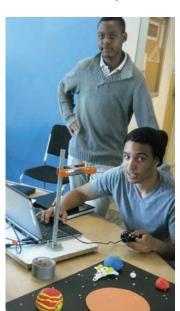

#### INTRODUCING NOVAS:

Join us at the Teen Center in Downtown Berkeley for NASA Opportunities in Visualization, Art, and Science (NOVAS), a free NASA-sponsored after school program for high school students that explores the links between science and art. We'll show you how to create amazing science visualizations using digital media, graphic design, Photoshop, and video production, as well as drawing and sculpting. You'll also get to try out hands-on, fun

activities involving NASA missions, black holes, supernova explosions, dark matter, climate science, and the search for life on other planets.

Throughout these workshops, you'll have the opportunity to meet UC Berkeley undergraduates, as well as professors, scientists, and other experts, plus gain valuable experience for college preparation. And you can choose to showcase your work to the public on NASA web pages, in art galleries, on video walls, and elsewhere.